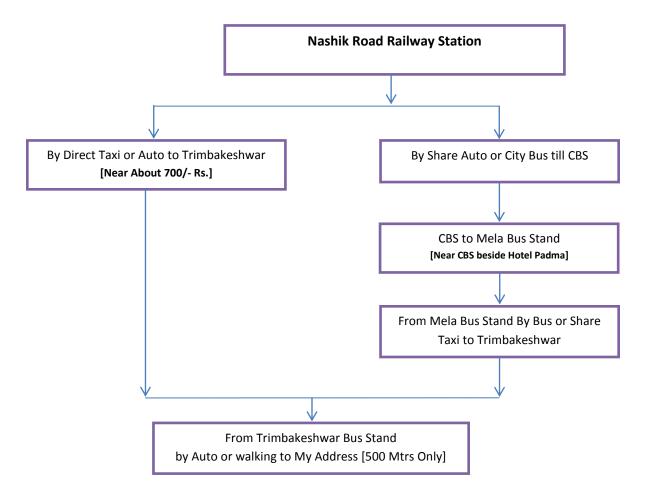

## **Road Map Nashik Road Station to Trimbakeshwar**

Shree Ajit Vasant Chandwadkar Sau. Manasi Ajit Chandwadkar 170, Main Road, Opp. Satyanarayan Mandir Near Kushavarta Kund, Trimbakeshwar Nashik 422212.