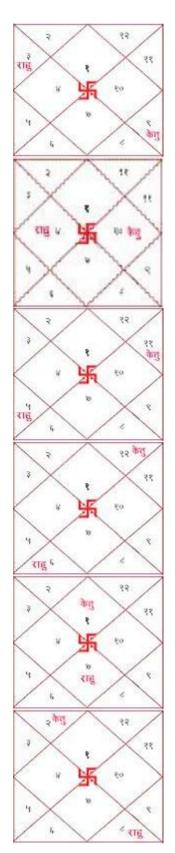

# **Twelve Important Types of Kalsarpa Yog**

#### 1) Ananta Kalasarpa Yog

When Rahu and Ketu are placed in the first and seventh position in a horoscope then it said to be Anant Kalsarpa Yog. This conjunction of planets impact can cause an individual to suffer from disgrace, anxiety, inferiority complex and water phobia.

## 2) Kulik Kalasarpa Yog

When Rahu and Ketu are placed in the second and eighth position in a horoscope then it said to be Kulik Kalasarpa Yog. This conjunction of planets impact can cause an individual to suffer from monetary loss, accident, speech disorder, strife in family, nervous breakdown and many such hazards.

### 3) Vasuki Kalasarpa Yog

When Rahu and Ketu are placed in the third and ninth position in a horoscope then it said to be Vasuki Kalasarpa Yog. This conjunction of planets impact can cause an individual to suffer from loss from brother-sister, blood pressure, sudden death and loss borne due to relatives

### 4) Shankhapal Kalasarpa Yog

When Rahu and Ketu are placed in the fourth and tenth position in a horoscope then it said to be Shakhpal Kalasarpa Yog. This conjunction of planets impact can cause an individual's mother to suffer from affliction also the individual is derived from fatherly affection, leads a laborious life, can face job related problems, can suffer from death in a worse condition in a foreign location.

### 5) Padma Kalasarpa Yog

When Rahu and Ketu are placed in the fifth and eleventh position in a horoscope then it said to be Padma Kalasarpa Yog. This conjunction of planets impact can cause an individual to face hindrances in education, wife's illness, delay in child bearing and loss from friends.

#### 6) Maha Padma Kalasarpa Yog

When Rahu and Ketu are placed in the sixth and twelfth position in a horoscope then it said to be Maha Padma Kalasarpa Yog. This conjunction of planets impact can cause an individual to suffer from lower back pain, headache, skin diseases, decrease in monetary possession and demoniac possession.

#### 7) Takshak Kalasarpa Yog

When Rahu and Ketu are placed in the seventh and first position in a horoscope then it said to be Takshak Kalasarpa Yog. This conjunction of planets impact can cause an individual to suffer from objectionable behavior, loss in business, dissatisfaction and unhappiness in married life, accident, job related problems, anxiety.

#### 8) Karkautak Kalasarpa Yog

When Rahu and Ketu are placed in the eighth and second position in a horoscope then it said to be Karkautak Kalasarpa Yog. This conjunction of planets impact can cause an individual to suffer from loss of ancestor's property, sexually transmitted diseases, heart attack, and strife in family and danger poisonous creatures.