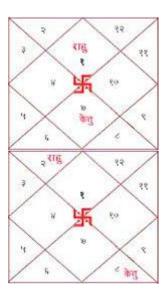

This happens when there are all planets coming between Rahu and Ketu. This results in failure and dejection. Because all the karyas don't happen accordingly to the efforts put in. often leading to negativity, and inferiority complex. This vidhi done by Tantrik procedure is very effective although very simple. There is a special pooja to be done which can be done at our place. or you can get this pooja done at your place, we are open for help regarding the pooja. The Kal Sarp Yoga is formed when all the planets are situated between Rahu and Ketu.

When all the planets are hemmed between Rahu and Ketu i.e., the moon's north node and the moon's south node Kal Sarp Yoga is formed. Complete Kalsarp Yoga is formed only when half of the chart is unoccupied by planets.

The Kalsarp Yoga is a dreaded yoga that can cause one's life to be miserable. A person under the affliction of this yoga leads a life of pain and misfortune. If it is highly afflicted this yoga has the capacity to cancel out all the good Yoga's of the chart.